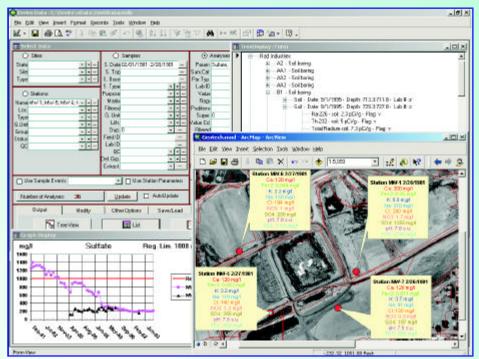

# **Display Wizards - Create sophisticated displays with the** easy-to-use Enviro Spāse wizards.

Logenel drawing infor

Pardramen And

WARE T

1

P ME

Cav Cs Cx

STREET, SOL