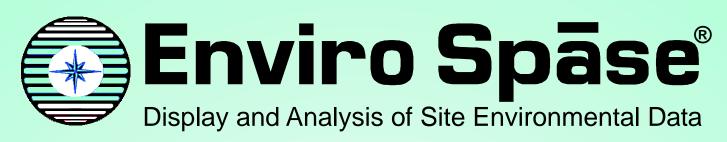

www.geotech.com Toll free: 877-740-1999

Direct Connection - Easily display your Enviro Data and other database information in ArcGIS with no additional software required.

For example, use **Enviro Data**'s Value and Flag feature to highlight non-detect exceedences and other useful information. Use the power of ArcGIS to present and analyze your data for maximum impact.