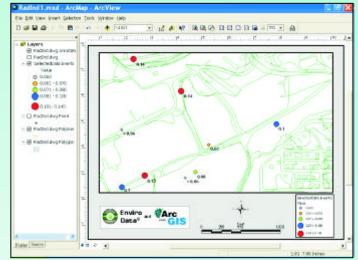

www.geotech.com Toll free: 877-740-1999

Direct Connection - Easily display your Enviro Data and other database information in ArcGIS with no additional software required.

For example, use **Enviro Data**'s Value and Flag feature to highlight non-detect exceedences and other useful information. Use the power of ArcGIS to present and analyze your data for maximum impact.