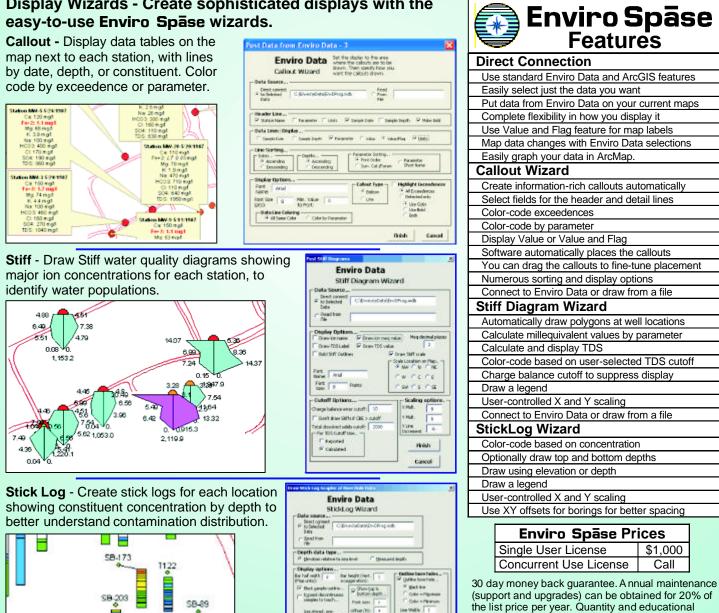

# **Display Wizards - Create sophisticated displays with the** easy-to-use Enviro Spāse wizards.

Logenel drawing infor

Pardramen And

WARE T

1

P ME

Cav Cs Cx

STREET, SOL