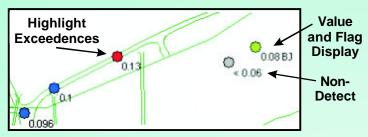

www.geotech.com Toll free: 877-740-1999

Direct Connection - Easily display your Enviro Data and other database information in ArcGIS with no additional software required.

For example, use **Enviro Data**'s Value and Flag feature to highlight non-detect exceedences and other useful information. Use the power of ArcGIS to present and analyze your data for maximum impact.