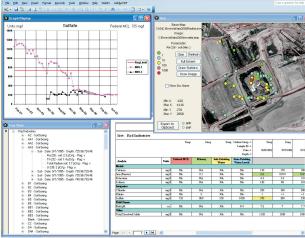

# **Enviro Spase** Display and Analysis of Site Environmental Data

# Features:

- Easily map your data
- Customize your displays
- Display supporting data
- Create sophisticated ArcGIS graphics
- Highlight important information
- New! Radar Plots! Save callout locations! Manage layers!

# **Benefits:**

- Inexpensive to buy
- Save time and money
- Improve project quality
- Easy to learn and use
- Impress your clients
  Best support in the
- industry

Why Enviro Spāse? Good graphical presentations let you visualize site conditions and make the right project decisions. Enviro Spāse helps you automate tedious tasks, saving time and money in creating these presentations. Really see what your data is telling you with Enviro Spāse!

| Single Use Client License         | \$4,000 |
|-----------------------------------|---------|
| Concurrent Use Client License     | \$5,000 |
| Single Use Viewer License         | \$1,000 |
| Concurrent Viewer License         | \$2,000 |
| Server License (req. client lic.) | Call    |