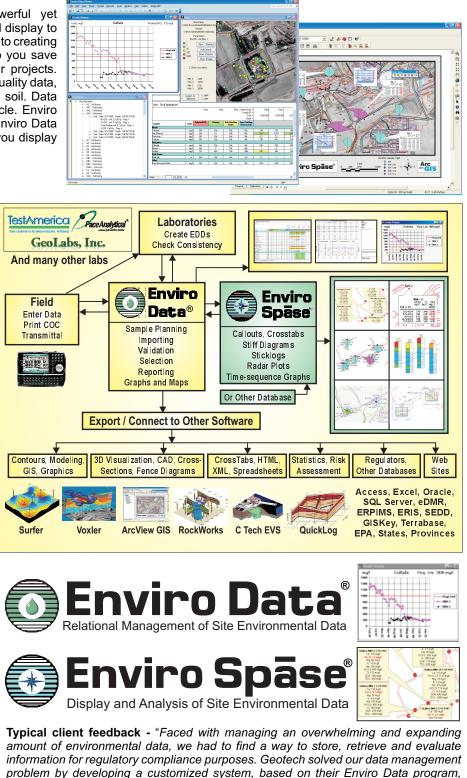

# Site Environmental Data Management See Why So Many Major Environmental Companies and Others are Already Using it!

Geotech's Enviro software suite brings powerful yet affordable environmental data management and display to your desktop. From planning your sample events to creating tables and maps, professional-grade tools help you save time and money, and improve quality, on your projects. Enviro Data stores and displays environmental quality data, such as field and laboratory data for water and soil. Data storage can be in Access, SQL Server, or Oracle. Enviro Spase builds on the strong interface between Enviro Data and ArcGIS, and runs within ArcGIS. It helps you display your environmental data on GIS maps.

#### Features:

- Plan sample events, print container labels and COCs
- Manage field and lab data
- Track water, soil, air, etc.
- Centralize data storage
- Enforce data integrity
- Verification and validation
- Graphs and maps
- Reports and limits
- Access front-end
- Access, SQL Server, or Oracle back-end

# Features:

- Easily map your data
- Customize your displays
- Display supporting data
- Create sophisticated ArcGIS graphics
- Highlight important information
- New! Radar Plots! Save callout locations! Manage layers!